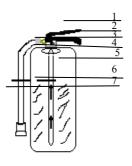

## **RIGHT**

- Usage mechanism 1.
- 2.
  3.
  4.
  5.
  6.
  7. Trigger Protector
- Restoring mechanism
- Sterm
- Siphon
- Rubber tube