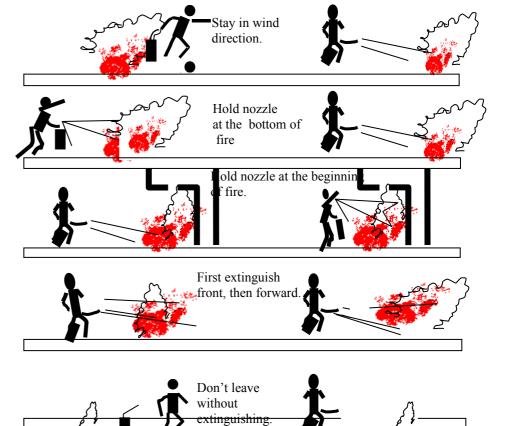

## WRONG

## **RIGHT**

- Usage mechanism 1.
- 2.
  3.
  4.
  5.
  6.
  7. Trigger Protector
- Restoring mechanism
- Sterm
- Siphon
- Rubber tube